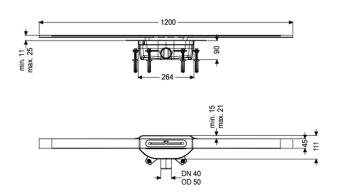

General characteristics

Nominal size (DN): 50

**Dimensions** 

Net weight:3,57 kgGross weight:3,57 kgMin. design height:90 mmVertically adjustable:yes

Length:264 mmWidth:111 mmPackaging dimension:lengthPackaging dimension:widthPackaging dimension:height

Tank/drain body

Outlet nominal size (OD): 50 mm
Outlet nominal size (DN): 50 mm
Material of drain body: PP
System: lateral

Coverage features

Type of cover: Stainless steel cover Cover material: 316 stainless steel

Width of cover: 45 mm
Length of cover: 1200 mm
Min. flooring height: 11 mm
Surface: Brushed SST

Cover locking: placed

Load class: K 3 (EN 1253-1) Max. flooring height: 25 mm

Shape of upper section: square