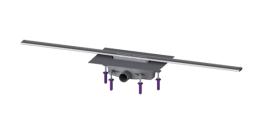

### **Description**

The narrow Linearis Infinity channel for walk-in showers is suitable for indoor linear drainage for household and commercial use. The channel profile made of 316 stainless steel can be extended straight or at three (30, 45 and 90 degree) angles. The drain body made of PP is equipped with sound and settlement absorbers. The channel contains a clip-on flange with factory-mounted waterproofing membrane to EN 1253-1 and DIN 18534-1-W3-I. The channel profile can be pushed in the lengthwise and transverse direction in the clip-on flange to level out construction tolerance. Including odour trap with 50 mm water seal. Open seepage water openings, without flooding of the waterproofing level in the event of backwater.

Tank/drain body

Outlet nominal size (OD): 50 mm
Outlet nominal size (DN): 50 mm
Material of drain body: PP
System: lateral

Coverage features

Type of cover: Stainless steel cover Cover material: 316 stainless steel