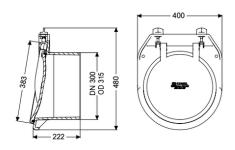

General characteristics Colour: Material: Nominal size (DN): Outer diameter (OD): Type of wastewater: Installation situation: Delivery state:

Dimensions Net weight: Gross weight: Length: Width: Height: Packaging dimension: 1

black Polymer 300 318 mm without sewage exposed drainage pipe installation-ready

5,74 kg 8,16 kg 225 mm 400 mm 450 mm length

Packaging dimension: Packaging dimension:

width height