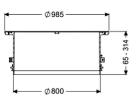

**Dimensions** 

Net weight: 46 kg Gross weight: 62 kg Diameter: 986 mm Clear width (LW): 800 mm 35 - 284 Vertical installation: Packaging dimension: length Packaging dimension: width Packaging dimension: height