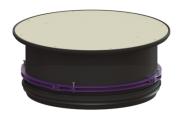

## **Description**

Upper section for continuous height and level compensation for chamber module LW 1000, consisting of a cover plate as well as seals and connection wedges

General characteristics

Colour: black Material: Polymer

Coverage features

Type: surface water resistant Surface: Stainless steel, ribbed

Cover locking: screwed

Load class: K 3 (EN 1253-1)