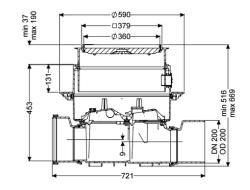

| General characteristics                                                                                                                                                                                                                                    | black                                                                                                           |
|------------------------------------------------------------------------------------------------------------------------------------------------------------------------------------------------------------------------------------------------------------|-----------------------------------------------------------------------------------------------------------------|
| Colour:                                                                                                                                                                                                                                                    | 200                                                                                                             |
| Nominal size (DN):                                                                                                                                                                                                                                         | 200 mm                                                                                                          |
| Outer diameter (OD):                                                                                                                                                                                                                                       | Hydraulics correspond to DN 150                                                                                 |
| Note on nominal size:                                                                                                                                                                                                                                      | for wastewater with and without sewage                                                                          |
| Type of wastewater:                                                                                                                                                                                                                                        | floor slab installation                                                                                         |
| Installation situation:                                                                                                                                                                                                                                    | Installation-ready (connection parts must be                                                                    |
| Delivery state:                                                                                                                                                                                                                                            | connected on site)                                                                                              |
| Dimensions<br>Net weight:<br>Gross weight:<br>Groundwater resistant from lower edge of base<br>section:<br>Cutout dimension, width:<br>Cutout dimension, length:<br>Vertical drop between inlet and outlet:<br>Installation depth:<br>Vertical adjustment: | 14 kg<br>17,04 kg<br>3000 mm<br>750 mm<br>750 mm<br>9 mm<br>516 - 669 mm<br>vertically adjustable upper section |

Length: Width: Packaging dimension: Packaging dimension: Packaging dimension:

Tank/drain body System:

Coverage features Type of cover: Cover material: Width of cover: Length of cover: Cover locking: Load class: Tightness: Max. flooring height: 486 mm 590 mm length width height

including spigot and socket

tileable cover plate Polymer 366mm 366mm Lock & Lift K 3 (EN 1253-1) surface water resistant 16mm