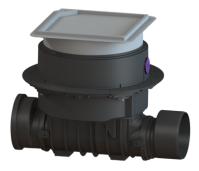

## Controlfix clean out DN 200, Floor slab, tileable

## Description

The Premium clean out for faecal and faecal-free wastewater makes easy access to wastewater pipes possible for inspection and maintenance work. Thanks to the modular KESSEL system, existing systems can easily be converted to a Staufix SWA Premium backwater valve, Staufix FKA or Pumpfix F backwater pumping station.

including spigot and socket

tileable cover plate Polymer 366mm 366mm Lock & Lift K 3 (EN 1253-1) surface water resistant 16mm